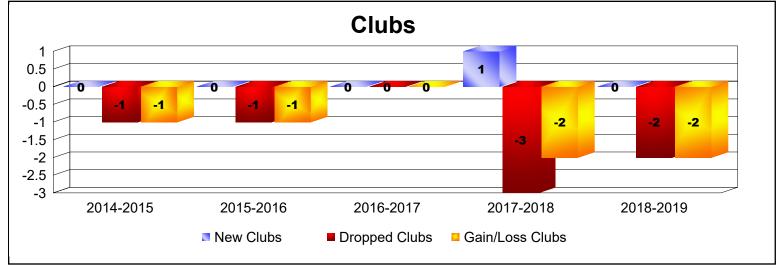

District 25 E

As of June 2019 Cumulative

| Year      | New<br>Clubs | Dropped<br>Clubs | Gain/<br>Loss<br>Clubs | New<br>Members | Charter<br>Members | Reinstate<br>Members | Transfer<br>Members | Total<br>Member<br>Added | Total<br>Members<br>Dropped | Gain/<br>Loss<br>Members |
|-----------|--------------|------------------|------------------------|----------------|--------------------|----------------------|---------------------|--------------------------|-----------------------------|--------------------------|
| 2014-2015 | 0            | -1               | -1                     | 108            | 3                  | 7                    | 11                  | 129                      | -230                        | -101                     |
| 2015-2016 | 0            | -1               | -1                     | 105            | 1                  | 7                    | 13                  | 126                      | -181                        | -55                      |
| 2016-2017 | 0            | 0                | 0                      | 117            | 5                  | 2                    | 2                   | 126                      | -143                        | -17                      |
| 2017-2018 | 1            | -3               | -2                     | 116            | 20                 | 2                    | 6                   | 144                      | -198                        | -54                      |
| 2018-2019 | 0            | -2               | -2                     | 124            | 4                  | 8                    | 3                   | 139                      | -212                        | -73                      |
| Average   | 0            | -1               | -1                     | 114            | 7                  | 5                    | 7                   | 133                      | -193                        | -60                      |