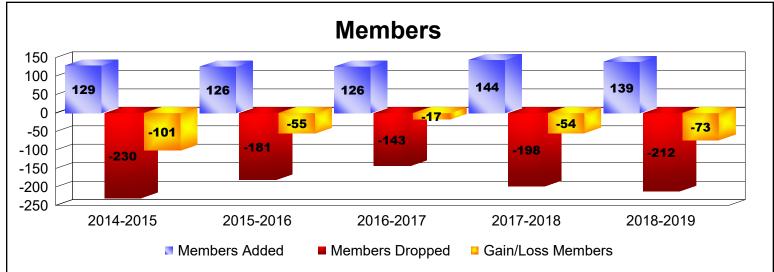

District 25 E

As of June 2019 Cumulative

| Year      | New<br>Clubs | Dropped<br>Clubs | Gain/<br>Loss<br>Clubs | New<br>Members | Charter<br>Members | Reinstate<br>Members | Transfer<br>Members | Total<br>Member<br>Added | Total<br>Members<br>Dropped | Gain/<br>Loss<br>Members |
|-----------|--------------|------------------|------------------------|----------------|--------------------|----------------------|---------------------|--------------------------|-----------------------------|--------------------------|
| 2014-2015 | 0            | -1               | -1                     | 108            | 3                  | 7                    | 11                  | 129                      | -230                        | -101                     |
| 2015-2016 | 0            | -1               | -1                     | 105            | 1                  | 7                    | 13                  | 126                      | -181                        | -55                      |
| 2016-2017 | 0            | 0                | 0                      | 117            | 5                  | 2                    | 2                   | 126                      | -143                        | -17                      |
| 2017-2018 | 1            | -3               | -2                     | 116            | 20                 | 2                    | 6                   | 144                      | -198                        | -54                      |
| 2018-2019 | 0            | -2               | -2                     | 124            | 4                  | 8                    | 3                   | 139                      | -212                        | -73                      |
| Average   | 0            | -1               | -1                     | 114            | 7                  | 5                    | 7                   | 133                      | -193                        | -60                      |